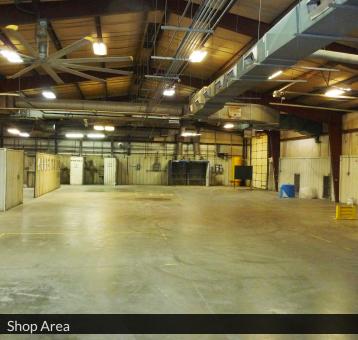

#### Shop Area:

70 tons of A/C in shop; heavy electrical; fans in shop; air lines; "extensive" exhaust system; alarm system; compressor & air tank; fenced concrete yard; 2 storm shelters (40 people); lawn sprinkler system; 2-14' motorized drive-in doors; 1 dock with levelor; 15' sidewall.