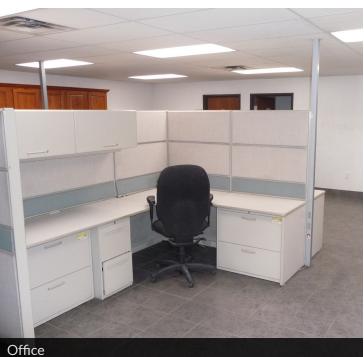

#### PROPERTY OVERVIEW BUILDING 1

±10,500 RSF Building:

Office Area & Locker Room: ±2,300 sf 3 Private offices; bull pen; break rooms; restrooms; locker room; large shop restroom; office and shop 100% climate controlled.