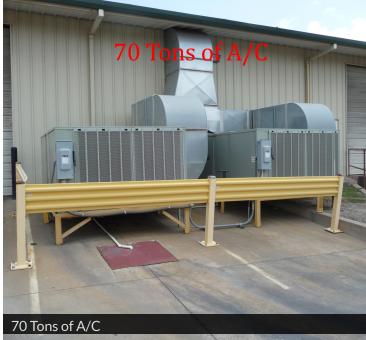

#### Shop Area:

70 tons of A/C in shop; heavy electrical; fans in shop; air lines; "extensive" exhaust system; alarm system; compressor & air tank; fenced concrete yard; 2 storm shelters (40 people); lawn sprinkler system; 2-14' motorized drive-in doors; 1 dock with levelor; 15' sidewall.