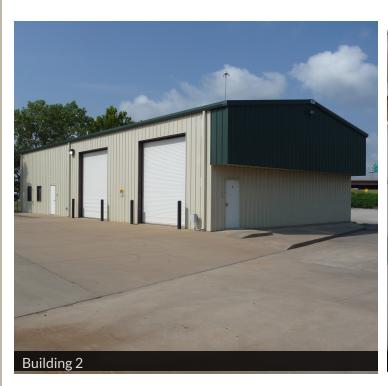

#### PROPERTY OVERVIEW BUILDING 2

±3,000 rsf (40' x 75') Building:

Office Area: ±800 sf

1 private office; break area; restroom; bull pen with break area; alarm system;

Shop area: 2-14' roll up, motorized drive-in doors; 14'

side wall; 16' center