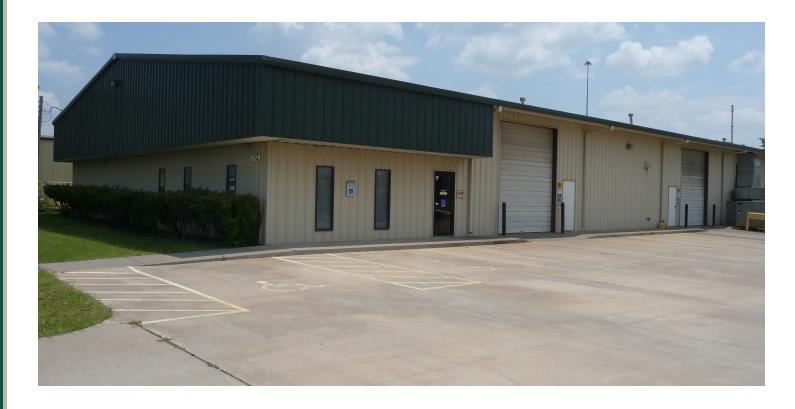

### Warehouse Facility for Lease

1124 E Reno, Oklahoma City, OK 73117

#### PROPERTY OVERVIEW BUILDING 1

±10,500 RSF Building:

Office Area & Locker Room: ±2,300 sf 3 Private offices; bull pen; break rooms; restrooms; locker room; large shop restroom; office and shop 100% climate controlled.

#### Shop Area:

70 tons of A/C in shop; heavy electrical; fans in shop; air lines; "extensive" exhaust system; alarm system; compressor & air tank; fenced concrete yard; 2 storm shelters (40 people); lawn sprinkler system; 2-14' motorized drive-in doors; 1 dock with levelor; 15' sidewall.